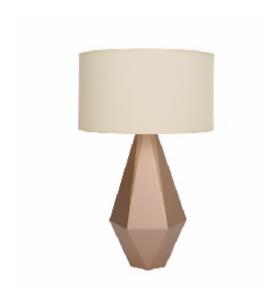

Reference: 7034. Line: Multifaceted Application: Table Lamp

Description: Diamond Multifaceted Table Lamp Ø40x70

Material: Natural Wood Veneer, MDF and Linen Shade

Weight (unpacked): 0,75kg/1,65lb

Light Source Type: E-27