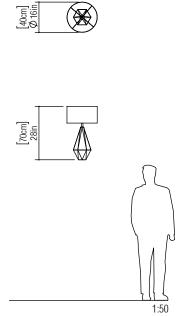

Reference: 7034. Line: Multifaceted Application: Table Lamp

Description: Diamond Multifaceted Table Lamp Ø40x70

Material: Natural Wood Veneer, MDF and Linen Shade

Weight (unpacked): 0,75kg/1,65lb

Light Source Type: E-27