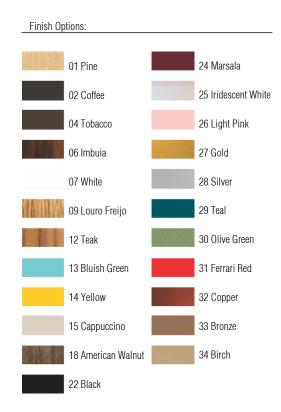

Reference: 3003/S Line: Tripod

Application: Floor Lamp Description: Tripod Floor Lamp Ø70x160

Material: Natural Wood Veneer, MDF and Linen Shade

Weight (unpacked): 3,60kg/7,94lb

Light Source Type: E-27

1x 25W (max. each) Fluorescent or LED Bulbs not included

Color Temperature: Lamp dependent

CRI: Lamp dependent

Luminous Flux: Lamp dependent

Isolation: Class II

Input Voltage (VAC): 110 ~ 277V Input Frequency (Hz): 60 Hz

Electric Cable Length: 300cm/118in







Accord Lighting reserves the right to alter dimensions and specifications without notice in accordance with its policy of continuous product improvement. Please, contact the manufacturer if further information is necessary.

accordlighting.com REV. 08/08/2018