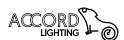

Reference: 3003/S Line: Tripod

Application: Floor Lamp Description: Tripod Floor Lamp Ø70x160

Material: Natural Wood Veneer, MDF and Linen Shade

Weight (unpacked): 3,60kg/7,94lb

Light Source Type: E-27

1x 25W (max. each) Fluorescent or LED Bulbs not included