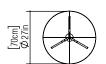

Reference: 3003/S Line: Tripod

Application: Floor Lamp Description: Tripod Floor Lamp Ø70x160

Material: Natural Wood Veneer, MDF and Linen Shade

Weight (unpacked): 3,60kg/7,94lb

Light Source Type: E-27

1x 25W (max. each) Fluorescent or LED Bulbs not included