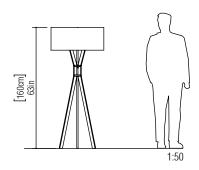

Reference: 3003/S Line: Tripod

Application: Floor Lamp Description: Tripod Floor Lamp Ø70x160

Material: Natural Wood Veneer, MDF and Linen Shade

Weight (unpacked): 3,60kg/7,94lb

Light Source Type: E-27

1x 25W (max. each) Fluorescent or LED Bulbs not included