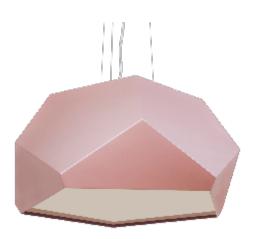

Reference: 1227. Line: Multifaceted Application: Pendant

Description: Multifaceted Suspension Pendant Ø75x35

Material: Natural Wood Veneer, MDF and Acrylic Weight (unpacked): 4,75kg/10,47lb

Light Source Type: E-26