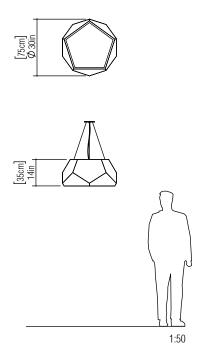

Reference: 1227. Line: Multifaceted Application: Pendant

Description: Multifaceted Suspension Pendant Ø75x35

Material: Natural Wood Veneer, MDF and Acrylic Weight (unpacked): 4,75kg/10,47lb

Light Source Type: E-26

Suspension Cable Length: 160cm/63in

Certificates:

Accord Lighting reserves the right to alter dimensions and specifications without notice in accordance with its policy of continuous product improvement. Please, contact the manufacturer if further information is necessary.