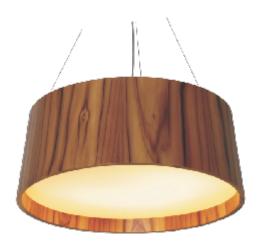

Reference: 296. Line: Conical Application: Pendant

Description: Conical Suspension Pendant Ø62x25

Material: Natural Wood Veneer, MDF and Acrylic

Weight (unpacked): 3,80kg/8,38lb

Light Source Type: E-27

3x 25W (max. each) Fluorescent or LED Bulbs not included