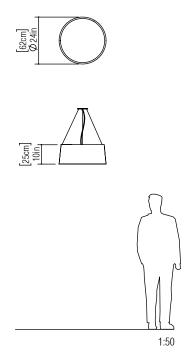

Reference: 296. Line: Conical Application: Pendant

Description: Conical Suspension Pendant Ø62x25

Material: Natural Wood Veneer, MDF and Acrylic

Weight (unpacked): 3,80kg/8,38lb

Light Source Type: E-27

3x 25W (max. each) Fluorescent or LED Bulbs not included

Color Temperature: Lamp dependent

CRI: Lamp dependent

Luminous Flux: Lamp dependent

Isolation: Class II

Input Voltage (VAC): 110 ~ 277V Input Frequency (Hz): 60 Hz

Suspension Cable Length: 160cm/63in

Accord Lighting reserves the right to alter dimensions and specifications without notice in accordance with its policy of continuous product improvement. Please, contact the manufacturer if further information is necessary.