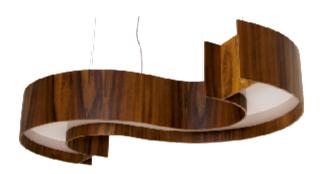

Reference: 1062. Line: Organic Application: Pendant

Description: Spy Semi Cylindrical Suspension Pendant 134x20x84

Material: Natural Wood Veneer, MDF and Acrylic Weight (unpacked): 6,45kg/14,22lb

Light Source Type: E-27