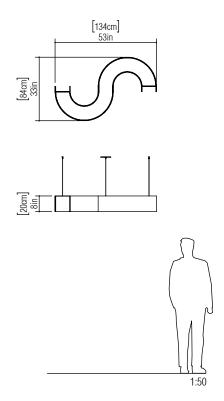

Reference: 1062. Line: Organic Application: Pendant

Description: Spy Semi Cylindrical Suspension Pendant 134x20x84

Material: Natural Wood Veneer, MDF and Acrylic Weight (unpacked): 6,45kg/14,22lb

Light Source Type: E-27

Suspension Cable Length: 160cm/63in

Accord Lighting reserves the right to alter dimensions and specifications without notice in accordance with its policy of continuous product improvement. Please, contact the manufacturer if further information is necessary.