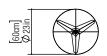

Reference: 3019. Line: Tripod

Application: Floor Lamp Description: Tripod Floor Lamp Ø60x160

Material: Natural Wood Veneer, MDF and Linen Shade

Weight (unpacked):

Light Source Type: E-27

1x 25W (max. each) Fluorescent or LED Bulbs not included