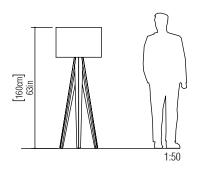

Reference: 3019. Line: Tripod

Application: Floor Lamp Description: Tripod Floor Lamp Ø60x160

Material: Natural Wood Veneer, MDF and Linen Shade

Weight (unpacked):

Light Source Type: E-27

1x 25W (max. each) Fluorescent or LED Bulbs not included