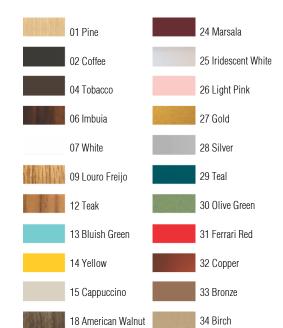

Color Temperature: Lamp dependent

CRI: Lamp dependent

Luminous Flux: Lamp dependent

Isolation: Class II

Finish Options:

Input Voltage (VAC): 110 ~ 277V Input Frequency (Hz): 60 Hz

Electric Cable Length: 300cm/118in

22 Black

Accord Lighting reserves the right to alter dimensions and specifications without notice in accordance with its policy of continuous product improvement. Please, contact the manufacturer if further information is necessary.