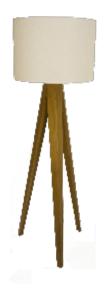

Reference: 3019. Line: Tripod

Application: Floor Lamp Description: Tripod Floor Lamp Ø60x160

Material: Natural Wood Veneer, MDF and Linen Shade

Weight (unpacked):

Light Source Type: E-27

1x 25W (max. each) Fluorescent or LED Bulbs not included