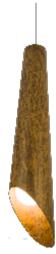

Reference: 1277. Line: Conical Application: Pendant Description: Cutted Conical Suspension Pendant Ø15x70

Material: Natural Wood Veneer and MDF Weight (unpacked): 0,80kg/1,76lb

Light Source Type: E-27 1x 25W (max. each) Fluorescent or LED Bulbs not included Color Temperature: Lamp dependent CRI: Lamp dependent Luminous Flux: Lamp dependent