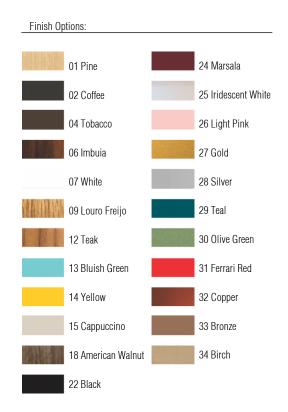

Reference: 1277. Line: Conical Application: Pendant Description: Cutted Conical Suspension Pendant Ø15x70

Material: Natural Wood Veneer and MDF Weight (unpacked): 0,80kg/1,76lb

Light Source Type: E-27 1x 25W (max. each) Fluorescent or LED Bulbs not included Color Temperature: Lamp dependent CRI: Lamp dependent Luminous Flux: Lamp dependent