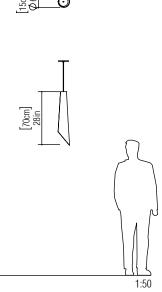

Reference: 1277. Line: Conical Application: Pendant Description: Cutted Conical Suspension Pendant Ø15x70

Material: Natural Wood Veneer and MDF Weight (unpacked): 0,80kg/1,76lb

Light Source Type: E-27 1x 25W (max. each) Fluorescent or LED Bulbs not included Color Temperature: Lamp dependent CRI: Lamp dependent Luminous Flux: Lamp dependent

Isolation: Class II Input Voltage (VAC): 110 ~ 277V Input Frequency (Hz): 60 Hz

Suspension Cable Length: 160cm/63in

Accord Lighting reserves the right to alter dimensions and specifications without notice in accordance with its policy of continuous product improvement. Please, contact the manufacturer if further information is necessary.