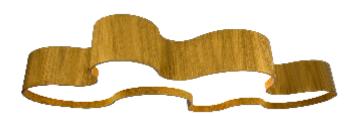

Reference: 1337. Line: Organic Application: Pendant

Description: Semi Cylindrical Suspension Pendant 150x20x64

Material: Natural Wood Veneer, MDF and Acrylic Weight (unpacked):

Light Source Type: E-27

8x 25W (max. each) Fluorescent or LED Bulbs not included