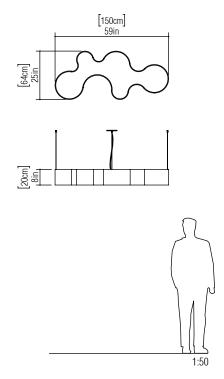

Reference: 1337. Line: Organic Application: Pendant

Description: Semi Cylindrical Suspension Pendant 150x20x64

Material: Natural Wood Veneer, MDF and Acrylic Weight (unpacked):

Light Source Type: E-27

8x 25W (max. each) Fluorescent or LED Bulbs not included

Color Temperature: Lamp dependent

CRI: Lamp dependent

Luminous Flux: Lamp dependent

Isolation: Class II

Input Voltage (VAC): 110 ~ 277V Input Frequency (Hz): 60 Hz

Suspension Cable Length: 160cm/63in

Accord Lighting reserves the right to alter dimensions and specifications without notice in accordance with its policy of continuous product improvement. Please, contact the manufacturer if further information is necessary.