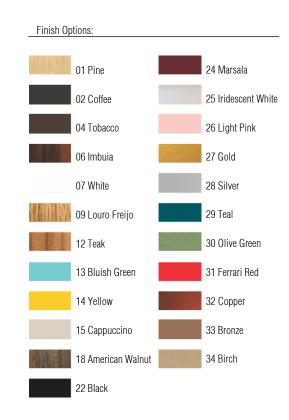

Reference: 1337. Line: Organic Application: Pendant

Description: Semi Cylindrical Suspension Pendant 150x20x64

Material: Natural Wood Veneer, MDF and Acrylic Weight (unpacked):

Light Source Type: E-27

8x 25W (max. each) Fluorescent or LED Bulbs not included