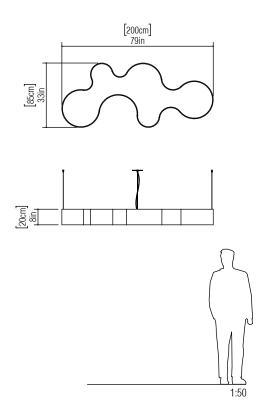

Reference: 1258. Line: Organic Application: Pendant Description: Semi Cylindrical Suspension Pendant 200x20x85

Material: Natural Wood Veneer, MDF and Acrylic Weight (unpacked): 11,30kg/24,91lb

Light Source Type: E-27 14x 25W (max. each) Fluorescent or LED Bulbs not included Color Temperature: Lamp dependent CRI: Lamp dependent Luminous Flux: Lamp dependent

Isolation: Class II Input Voltage (VAC): 110 ~ 277V Input Frequency (Hz): 60 Hz

Suspension Cable Length: 160cm/63in

Accord Lighting reserves the right to alter dimensions and specifications without notice in accordance with its policy of continuous product improvement. Please, contact the manufacturer if further information is necessary.