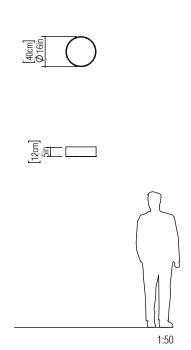

Reference: 529. Line: Cylindrical Application: Ceiling Description: Cylindrical Ceiling Lamp Ø40x12

Material: Natural Wood Veneer, MDF and Acrylic Weight (unpacked): 1,30kg/2,87lb

Light Source Type: E-27 2x 25W (max. each) Fluorescent or LED Bulbs not included Color Temperature: Lamp dependent CRI: Lamp dependent Luminous Flux: Lamp dependent

Isolation: Class II Input Voltage (VAC): 110 ~ 277V Input Frequency (Hz): 60 Hz

Suspension Cable Length: Not applicable

Accord Lighting reserves the right to alter dimensions and specifications without notice in accordance with its policy of continuous product improvement. Please, contact the manufacturer if further information is necessary.