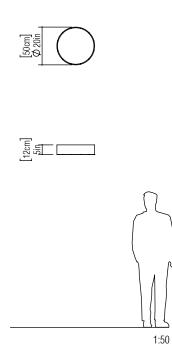

Reference: 528. Line: Cylindrical Application: Ceiling Description: Cylindrical Ceiling Lamp Ø50x12

Material: Natural Wood Veneer, MDF and Acrylic Weight (unpacked): 2,05kg/4,52lb

Light Source Type: E-27 3x 25W (max. each) Fluorescent or LED Bulbs not included Color Temperature: Lamp dependent CRI: Lamp dependent Luminous Flux: Lamp dependent