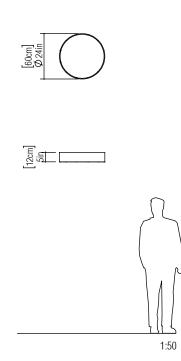

Reference: 5012. Line: Cylindrical Application: Ceiling Description: Cylindrical Ceiling Lamp Ø60x12

Material: Natural Wood Veneer, MDF and Acrylic Weight (unpacked): 2,50kg/5,51lb

Light Source Type: E-27 3x 25W (max. each) Fluorescent or LED Bulbs not included Color Temperature: Lamp dependent CRI: Lamp dependent Luminous Flux: Lamp dependent