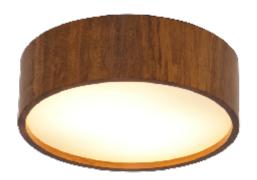

Reference: 5013. Line: Cylindrical Application: Ceiling

Application: Ceiling
Description: Cylindrical Ceiling Lamp Ø70x15

Material: Natural Wood Veneer, MDF and Acrylic

Weight (unpacked): 3,30kg/7,28lb

Light Source Type: E-27