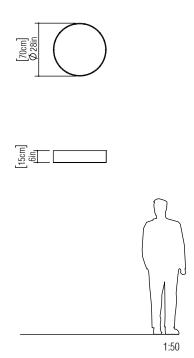

Reference: 5013. Line: Cylindrical Application: Ceiling

Application: Ceiling
Description: Cylindrical Ceiling Lamp Ø70x15

Material: Natural Wood Veneer, MDF and Acrylic

Weight (unpacked): 3,30kg/7,28lb

Light Source Type: E-27

Suspension Cable Length: Not applicable

Accord Lighting reserves the right to alter dimensions and specifications without notice in accordance with its policy of continuous product improvement. Please, contact the manufacturer if further information is necessary.