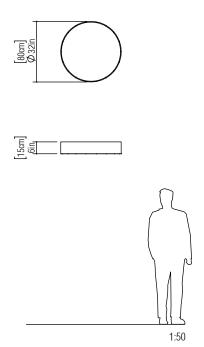

Reference: 546. Line: Cylindrical Application: Ceiling

Application: Ceiling
Description: Cylindrical Ceiling Lamp Ø80x15

Material: Natural Wood Veneer, MDF and Acrylic

Weight (unpacked): 4,65kg/10,25lb

Light Source Type: E-27