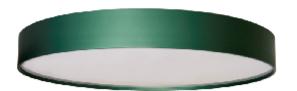

Reference: 546. Line: Cylindrical Application: Ceiling

Application: Ceiling
Description: Cylindrical Ceiling Lamp Ø80x15

Material: Natural Wood Veneer, MDF and Acrylic

Weight (unpacked): 4,65kg/10,25lb

Light Source Type: E-27