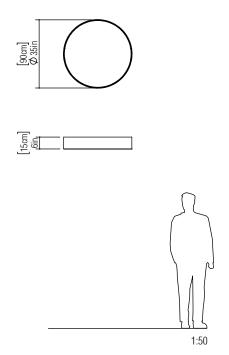

Reference: 5014. Line: Cylindrical Application: Ceiling

Application: Ceiling
Description: Cylindrical Ceiling Lamp Ø90x15

Material: Natural Wood Veneer, MDF and Acrylic

Weight (unpacked): 5,50kg/12,13lb

Light Source Type: E-27

Suspension Cable Length: Not applicable

Accord Lighting reserves the right to alter dimensions and specifications without notice in accordance with its policy of continuous product improvement. Please, contact the manufacturer if further information is necessary.