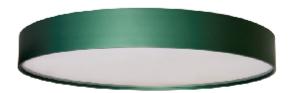

Reference: 5014. Line: Cylindrical Application: Ceiling

Application: Ceiling
Description: Cylindrical Ceiling Lamp Ø90x15

Material: Natural Wood Veneer, MDF and Acrylic

Weight (unpacked): 5,50kg/12,13lb

Light Source Type: E-27