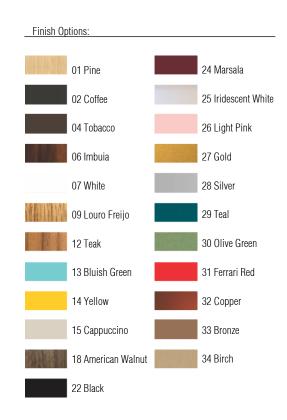

Reference: 5014. Line: Cylindrical Application: Ceiling

Application: Ceiling
Description: Cylindrical Ceiling Lamp Ø90x15

Material: Natural Wood Veneer, MDF and Acrylic

Weight (unpacked): 5,50kg/12,13lb

Light Source Type: E-27