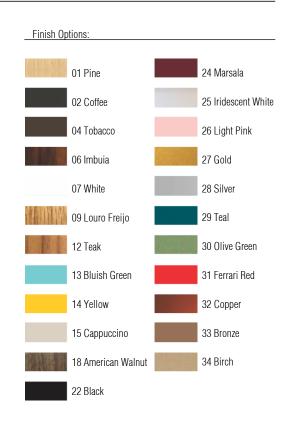

Reference: 547. Line: Cylindrical Application: Ceiling

Application: Ceiling
Description: Cylindrical Ceiling Lamp Ø100x15

Material: Natural Wood Veneer, MDF and Acrylic

Weight (unpacked): 3,75kg/8,27lb

Light Source Type: E-27