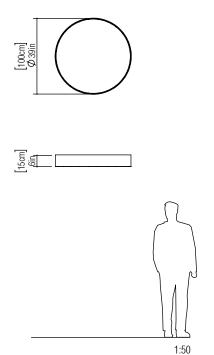

Reference: 547. Line: Cylindrical Application: Ceiling

Application: Ceiling
Description: Cylindrical Ceiling Lamp Ø100x15

Material: Natural Wood Veneer, MDF and Acrylic

Weight (unpacked): 3,75kg/8,27lb

Light Source Type: E-27

Suspension Cable Length: Not applicable

Accord Lighting reserves the right to alter dimensions and specifications without notice in accordance with its policy of continuous product improvement. Please, contact the manufacturer if further information is necessary.