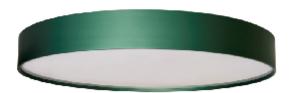

Reference: 547. Line: Cylindrical Application: Ceiling

Application: Ceiling
Description: Cylindrical Ceiling Lamp Ø100x15

Material: Natural Wood Veneer, MDF and Acrylic

Weight (unpacked): 3,75kg/8,27lb

Light Source Type: E-27