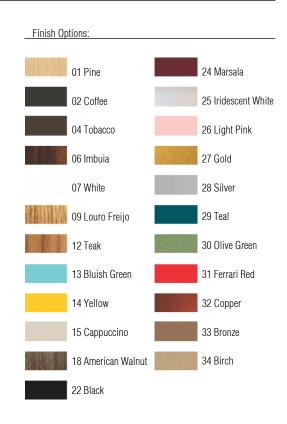

Reference: 589. Line: Conical Application: Ceiling

Application: Ceiling
Description: Conical Ceiling Lamp Ø75x15

Material: Natural Wood Veneer, MDF and Acrylic

Weight (unpacked): 3,70kg/8,16lb

Light Source Type: E-27