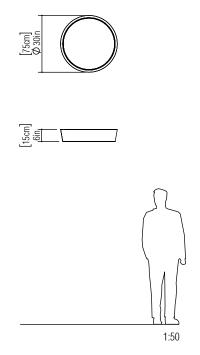

Reference: 589. Line: Conical Application: Ceiling

Application: Ceiling
Description: Conical Ceiling Lamp Ø75x15

Material: Natural Wood Veneer, MDF and Acrylic

Weight (unpacked): 3,70kg/8,16lb

Light Source Type: E-27

Suspension Cable Length: Not applicable

Accord Lighting reserves the right to alter dimensions and specifications without notice in accordance with its policy of continuous product improvement. Please, contact the manufacturer if further information is necessary.