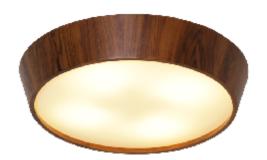

Reference: 589. Line: Conical Application: Ceiling

Application: Ceiling
Description: Conical Ceiling Lamp Ø75x15

Material: Natural Wood Veneer, MDF and Acrylic

Weight (unpacked): 3,70kg/8,16lb

Light Source Type: E-27