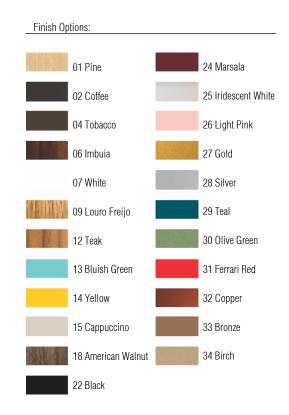

Reference: 1216. Line: Organic Application: Pendant

Description: Semi Cylindrical Suspension Pendant KS 80x20x56

Material: Natural Wood Veneer, MDF and Acrylic Weight (unpacked): 3,55kg/7,83lb

Light Source Type: E-27

5x 25W (max. each) Fluorescent or LED Bulbs not included

Color Temperature: Lamp dependent

CRI: Lamp dependent

Luminous Flux: Lamp dependent

Isolation: Class II

Input Voltage (VAC): 110 ~ 277V Input Frequency (Hz): 60 Hz

Suspension Cable Length: 160cm/63in





Accord Lighting reserves the right to alter dimensions and specifications without notice in accordance with its policy of continuous product improvement. Please, contact the manufacturer if further information is necessary.

accordlighting.com REV. 15/08/2018