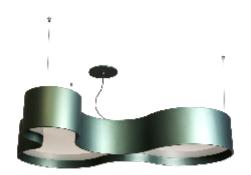

Reference: 1216. Line: Organic Application: Pendant

Description: Semi Cylindrical Suspension Pendant KS 80x20x56

Material: Natural Wood Veneer, MDF and Acrylic Weight (unpacked): 3,55kg/7,83lb

Light Source Type: E-27