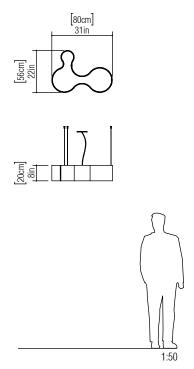

Reference: 1216. Line: Organic Application: Pendant

Description: Semi Cylindrical Suspension Pendant KS 80x20x56

Material: Natural Wood Veneer, MDF and Acrylic Weight (unpacked): 3,55kg/7,83lb

Light Source Type: E-27

Suspension Cable Length: 160cm/63in

Accord Lighting reserves the right to alter dimensions and specifications without notice in accordance with its policy of continuous product improvement. Please, contact the manufacturer if further information is necessary.