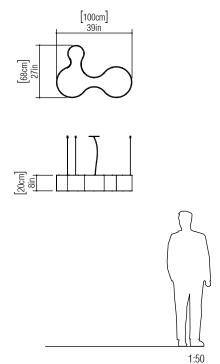

Reference: 291. Line: Pendant Application: Organic

Description: Semi Cylindrical Suspension Pendant KS 100x20x68

Material: Natural Wood Veneer, MDF and Acrylic Weight (unpacked): 6,50kg/14,33lb

Light Source Type: E-27

Suspension Cable Length: 160cm/63in

Accord Lighting reserves the right to alter dimensions and specifications without notice in accordance with its policy of continuous product improvement. Please, contact the manufacturer if further information is necessary.