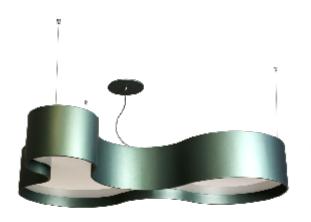

Reference: 291. Line: Pendant Application: Organic

Description: Semi Cylindrical Suspension Pendant KS 100x20x68

Material: Natural Wood Veneer, MDF and Acrylic Weight (unpacked): 6,50kg/14,33lb

Light Source Type: E-27

7x 25W (max. each) Fluorescent or LED Bulbs not included

Color Temperature: Lamp dependent

CRI: Lamp dependent

Luminous Flux: Lamp dependent

Isolation: Class II

Input Voltage (VAC): 110 ~ 277V Input Frequency (Hz): 60 Hz

Suspension Cable Length: 160cm/63in

Accord Lighting reserves the right to alter dimensions and specifications without notice in accordance with its policy of continuous product improvement. Please, contact the manufacturer if further information is necessary.