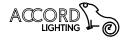

Reference: 263. Line: Organic Application: Pendant Description: Semi Cylindrical Suspension Pendant KS 120x20x84

Material: Natural Wood Veneer, MDF and Acrylic Weight (unpacked): 6,50kg/14,33lb

Light Source Type: E-27 9x 25W (max. each) Fluorescent or LED Bulbs not included Color Temperature: Lamp dependent CRI: Lamp dependent Luminous Flux: Lamp dependent