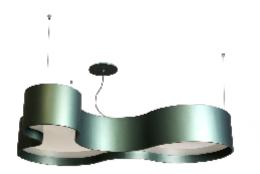

Reference: 263. Line: Organic Application: Pendant Description: Semi Cylindrical Suspension Pendant KS 120x20x84

Material: Natural Wood Veneer, MDF and Acrylic Weight (unpacked): 6,50kg/14,33lb

Light Source Type: E-27 9x 25W (max. each) Fluorescent or LED Bulbs not included Color Temperature: Lamp dependent CRI: Lamp dependent Luminous Flux: Lamp dependent

Isolation: Class II Input Voltage (VAC): 110 ~ 277V Input Frequency (Hz): 60 Hz

Suspension Cable Length: 160cm/63in

Accord Lighting reserves the right to alter dimensions and specifications without notice in accordance with its policy of continuous product improvement. Please, contact the manufacturer if further information is necessary.