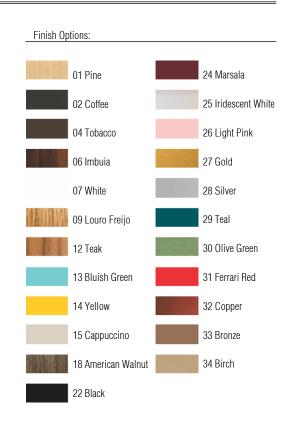

Reference: 1037. Line: Cylindrical Application: Pendant

Description: Cylindrical Suspension Pendant Ø60x15

Material: Natural Wood Veneer, MDF and Acrylic Weight (unpacked): 2,90kg/6,39lb

Light Source Type: E-27