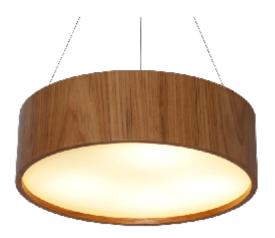

Reference: 1037. Line: Cylindrical Application: Pendant

Description: Cylindrical Suspension Pendant Ø60x15

Material: Natural Wood Veneer, MDF and Acrylic Weight (unpacked): 2,90kg/6,39lb

Light Source Type: E-27