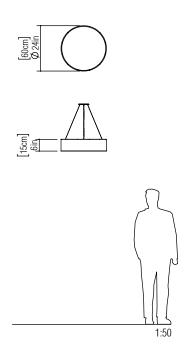

Reference: 1037. Line: Cylindrical Application: Pendant

Description: Cylindrical Suspension Pendant Ø60x15

Material: Natural Wood Veneer, MDF and Acrylic Weight (unpacked): 2,90kg/6,39lb

Light Source Type: E-27

Suspension Cable Length: 160cm/63in

Accord Lighting reserves the right to alter dimensions and specifications without notice in accordance with its policy of continuous product improvement. Please, contact the manufacturer if further information is necessary.