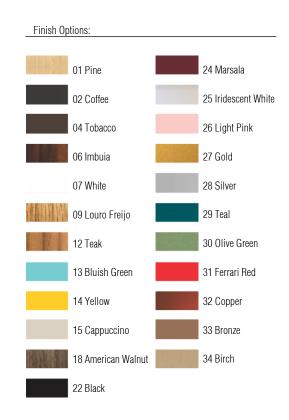

Reference: 1222. Line: Organic Application: Pendant

Description: Clover Semi Cylindrical Pendant 120x20x120

Material: Natural Wood Veneer, MDF and Acrylic Weight (unpacked): 7,05kg/15,54lb

Light Source Type: E-27