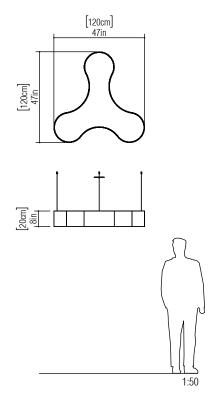

Reference: 1222. Line: Organic Application: Pendant

Description: Clover Semi Cylindrical Pendant 120x20x120

Material: Natural Wood Veneer, MDF and Acrylic Weight (unpacked): 7,05kg/15,54lb

Light Source Type: E-27

Suspension Cable Length: 160cm/63in

Accord Lighting reserves the right to alter dimensions and specifications without notice in accordance with its policy of continuous product improvement. Please, contact the manufacturer if further information is necessary.