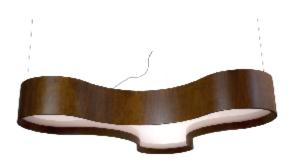

Reference: 1222. Line: Organic Application: Pendant

Description: Clover Semi Cylindrical Pendant 120x20x120

Material: Natural Wood Veneer, MDF and Acrylic Weight (unpacked): 7,05kg/15,54lb

Light Source Type: E-27