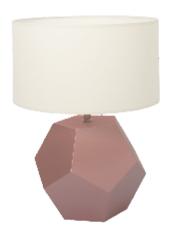

Reference: 7030. Line: Faceted

Application: Table Lamp Description: Faceted Table Lamp Ø40x54

Material: Natural Wood Veneer, MDF and Linen Shade

Weight (unpacked): 1,45kg/3,20lb

Light Source Type: E-27

1x 25W (max. each) Fluorescent or LED Bulbs not included