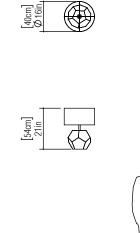

Reference: 7030. Line: Faceted

Application: Table Lamp Description: Faceted Table Lamp Ø40x54

Material: Natural Wood Veneer, MDF and Linen Shade

Weight (unpacked): 1,45kg/3,20lb

Light Source Type: E-27

1x 25W (max. each) Fluorescent or LED Bulbs not included