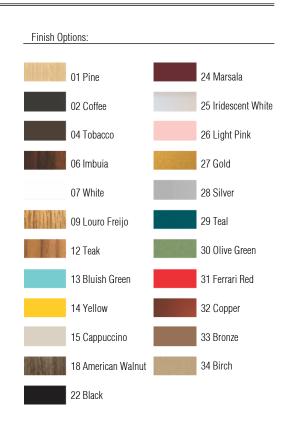

Reference: 1299. Line: Physalis Application: Pendant

Description: Physalis Multifaceted Suspension Pendant Ø35x15

Material: Natural Wood Veneer and MDF Weight (unpacked): 1,70kg/3,75lb

Light Source Type: E-27