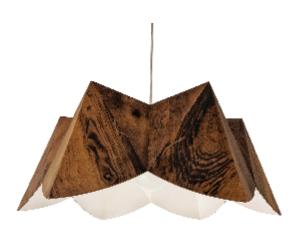

Reference: 1299. Line: Physalis Application: Pendant

Description: Physalis Multifaceted Suspension Pendant Ø35x15

Material: Natural Wood Veneer and MDF Weight (unpacked): 1,70kg/3,75lb

Light Source Type: E-27