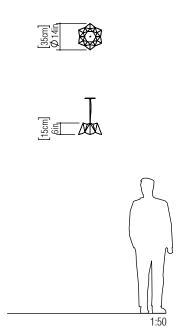

Reference: 1299. Line: Physalis Application: Pendant

Description: Physalis Multifaceted Suspension Pendant Ø35x15

Material: Natural Wood Veneer and MDF Weight (unpacked): 1,70kg/3,75lb

Light Source Type: E-27

Suspension Cable Length: 160cm/63in

Accord Lighting reserves the right to alter dimensions and specifications without notice in accordance with its policy of continuous product improvement. Please, contact the manufacturer if further information is necessary.