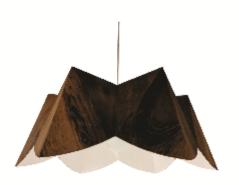

Reference: 1283. Line: Physalis Application: Pendant

Description: Physalis Multifaceted Suspension Pendant Ø46x18

Material: Natural Wood Veneer and MDF Weight (unpacked): 0,90kg/1,98lb

Light Source Type: E-27