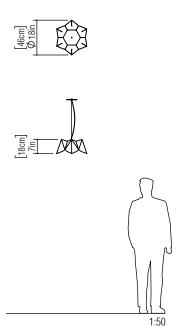

Reference: 1283. Line: Physalis Application: Pendant

Description: Physalis Multifaceted Suspension Pendant Ø46x18

Material: Natural Wood Veneer and MDF Weight (unpacked): 0,90kg/1,98lb

Light Source Type: E-27

Suspension Cable Length: 160cm/63in

Accord Lighting reserves the right to alter dimensions and specifications without notice in accordance with its policy of continuous product improvement. Please, contact the manufacturer if further information is necessary.