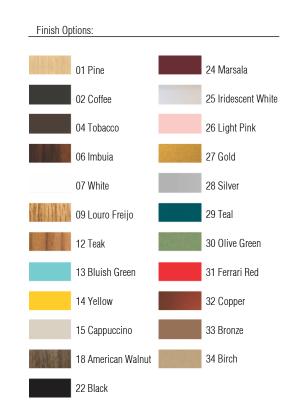

Reference: 1283. Line: Physalis Application: Pendant

Description: Physalis Multifaceted Suspension Pendant Ø46x18

Material: Natural Wood Veneer and MDF Weight (unpacked): 0,90kg/1,98lb

Light Source Type: E-27