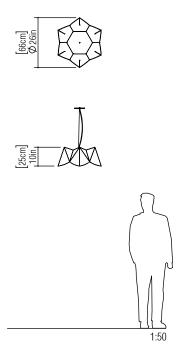

Reference: 1281. Line: Physalis Application: Pendant

Description: Physalis Multifaceted Suspension Pendant Ø66x25

Material: Natural Wood Veneer and MDF Weight (unpacked): 2,70kg/5,95lb

Light Source Type: E-27

Suspension Cable Length: 160cm/63in

Accord Lighting reserves the right to alter dimensions and specifications without notice in accordance with its policy of continuous product improvement. Please, contact the manufacturer if further information is necessary.