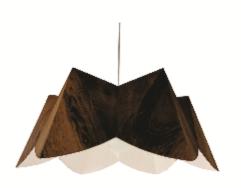

Reference: 1281. Line: Physalis Application: Pendant

Description: Physalis Multifaceted Suspension Pendant Ø66x25

Material: Natural Wood Veneer and MDF Weight (unpacked): 2,70kg/5,95lb

Light Source Type: E-27