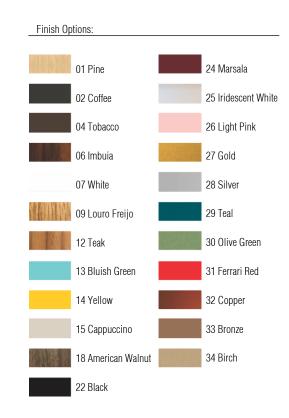

Reference: 1281. Line: Physalis Application: Pendant

Description: Physalis Multifaceted Suspension Pendant Ø66x25

Material: Natural Wood Veneer and MDF Weight (unpacked): 2,70kg/5,95lb

Light Source Type: E-27