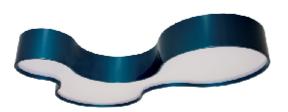

Reference: 5043. Line: Organic Application: Ceiling

Description: Organic Ceiling Lamp KS 120x20x83

Material: Natural Wood Veneer, MDF and Acrylic

Weight (unpacked): 7,20kg/15,87lb

Light Source Type: E-27

9x 25W (max. each) Fluorescent or LED Bulbs not included