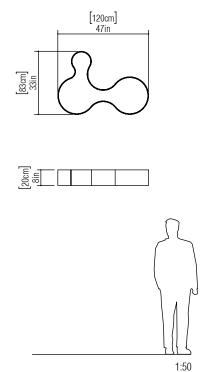

Reference: 5043. Line: Organic Application: Ceiling

Description: Organic Ceiling Lamp KS 120x20x83

Material: Natural Wood Veneer, MDF and Acrylic

Weight (unpacked): 7,20kg/15,87lb

Light Source Type: E-27

9x 25W (max. each) Fluorescent or LED Bulbs not included