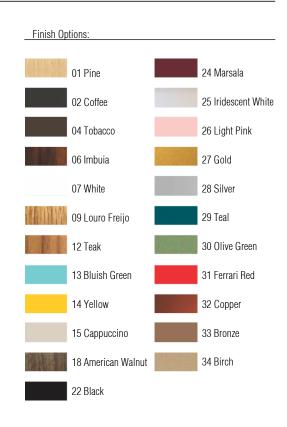

Reference: 5043. Line: Organic Application: Ceiling

Description: Organic Ceiling Lamp KS 120x20x83

Material: Natural Wood Veneer, MDF and Acrylic

Weight (unpacked): 7,20kg/15,87lb

Light Source Type: E-27

9x 25W (max. each) Fluorescent or LED Bulbs not included

Color Temperature: Lamp dependent

CRI: Lamp dependent

Luminous Flux: Lamp dependent

Isolation: Class II

Input Voltage (VAC): 110 ~ 277V Input Frequency (Hz): 60 Hz

Suspension Cable Length: Not applicable





Accord Lighting reserves the right to alter dimensions and specifications without notice in accordance with its policy of continuous product improvement. Please, contact the manufacturer if further information is necessary.

accordlighting.com REV. 24/10/2018