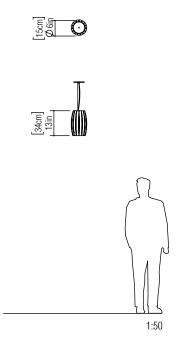

Reference: 303. Line: Slatted Barrel Application: Pendant

Description: Slatted Barrel Suspension Pendant Ø15x34

Material: Natural Wood Veneer, MDF and Linen Shade

Weight (unpacked): 0,90kg/1,98lb

Light Source Type: E-27

Suspension Cable Length: 160cm/63in

Accord Lighting reserves the right to alter dimensions and specifications without notice in accordance with its policy of continuous product improvement. Please, contact the manufacturer if further information is necessary.