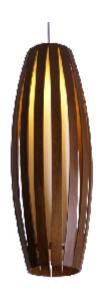

Reference: 303. Line: Slatted Barrel Application: Pendant

Description: Slatted Barrel Suspension Pendant Ø15x34

Material: Natural Wood Veneer, MDF and Linen Shade

Weight (unpacked): 0,90kg/1,98lb

Light Source Type: E-27