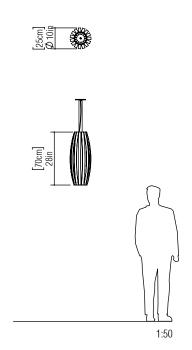

Reference: 304. Line: Slatted Barrel Application: Pendant

Description: Slatted Barrel Suspension Pendant Ø25x70

Material: Natural Wood Veneer, MDF and Linen Shade

Weight (unpacked): 2,20kg/4,85lb

Light Source Type: E-27

Suspension Cable Length: 160cm/63in

Accord Lighting reserves the right to alter dimensions and specifications without notice in accordance with its policy of continuous product improvement. Please, contact the manufacturer if further information is necessary.