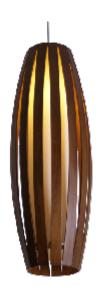

Reference: 304. Line: Slatted Barrel Application: Pendant

Description: Slatted Barrel Suspension Pendant Ø25x70

Material: Natural Wood Veneer, MDF and Linen Shade

Weight (unpacked): 2,20kg/4,85lb

Light Source Type: E-27