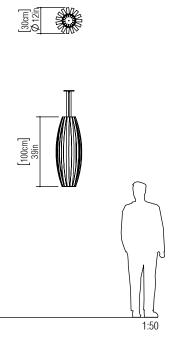

Reference: 305. Line: Slatted Barrel Application: Pendant Description: Slatted Barrel Suspension Pendant Ø30x100

Material: Natural Wood Veneer, MDF and Linen Shade Weight (unpacked): 2,80kg/6,17lb

Light Source Type: E-27 1x 25W (max. each) Fluorescent or LED Bulbs not included Color Temperature: Lamp dependent CRI: Lamp dependent Luminous Flux: Lamp dependent

Isolation: Class II Input Voltage (VAC): 110 ~ 277V Input Frequency (Hz): 60 Hz

Suspension Cable Length: 160cm/63in

Accord Lighting reserves the right to alter dimensions and specifications without notice in accordance with its policy of continuous product improvement. Please, contact the manufacturer if further information is necessary.