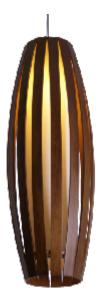

Reference: 305. Line: Slatted Barrel Application: Pendant Description: Slatted Barrel Suspension Pendant Ø30x100

Material: Natural Wood Veneer, MDF and Linen Shade Weight (unpacked): 2,80kg/6,17lb

Light Source Type: E-27 1x 25W (max. each) Fluorescent or LED Bulbs not included Color Temperature: Lamp dependent CRI: Lamp dependent Luminous Flux: Lamp dependent