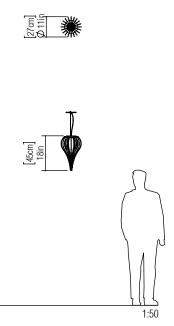

Reference: 1189. Line: Cappadocia Application: Pendant

Description: Cappadocia Suspension Pendant Ø27x45

Material: Natural Wood Veneer, MDF and Linen Shade

Weight (unpacked): 0,90kg/1,98lb

Light Source Type: E-27

Suspension Cable Length: 160cm/63in

Accord Lighting reserves the right to alter dimensions and specifications without notice in accordance with its policy of continuous product improvement. Please, contact the manufacturer if further information is necessary.