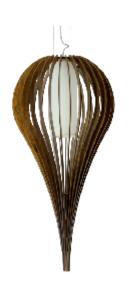

Reference: 1189. Line: Cappadocia Application: Pendant

Description: Cappadocia Suspension Pendant Ø27x45

Material: Natural Wood Veneer, MDF and Linen Shade

Weight (unpacked): 0,90kg/1,98lb

Light Source Type: E-27