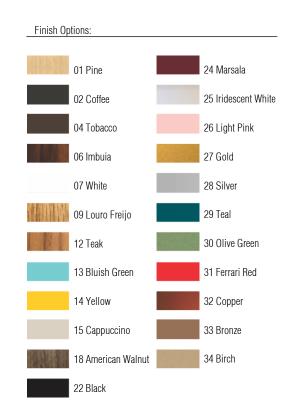

Reference: 1190. Line: Cappadocia Application: Pendant

Description: Cappadocia Suspension Pendant Ø32x60

Material: Natural Wood Veneer, MDF and Linen Shade

Weight (unpacked): 1,25kg/2,76lb

Light Source Type: E-27