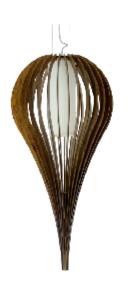

Reference: 1190. Line: Cappadocia Application: Pendant

Description: Cappadocia Suspension Pendant Ø32x60

Material: Natural Wood Veneer, MDF and Linen Shade

Weight (unpacked): 1,25kg/2,76lb

Light Source Type: E-27