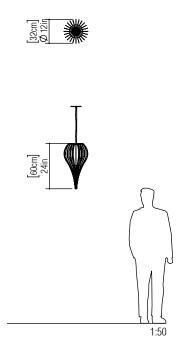

Reference: 1190. Line: Cappadocia Application: Pendant

Description: Cappadocia Suspension Pendant Ø32x60

Material: Natural Wood Veneer, MDF and Linen Shade

Weight (unpacked): 1,25kg/2,76lb

Light Source Type: E-27

Suspension Cable Length: 160cm/63in

Accord Lighting reserves the right to alter dimensions and specifications without notice in accordance with its policy of continuous product improvement. Please, contact the manufacturer if further information is necessary.