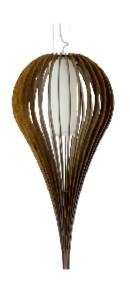

Reference: 1191. Line: Cappadocia Application: Pendant

Description: Cappadocia Suspension Pendant Ø38x77

Material: Natural Wood Veneer, MDF and Linen Shade

Weight (unpacked): 1,90kg/4,19lb

Light Source Type: E-27

Suspension Cable Length: 160cm/63in

## 38m] 30in 30in 0 15in

Accord Lighting reserves the right to alter dimensions and specifications without notice in accordance with its policy of continuous product improvement. Please, contact the manufacturer if further information is necessary.