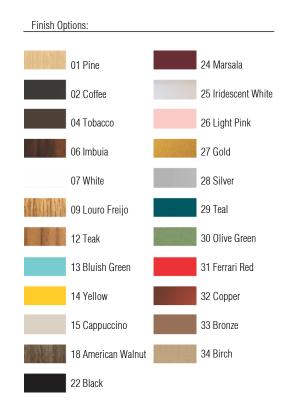

Reference: 1191. Line: Cappadocia Application: Pendant

Description: Cappadocia Suspension Pendant Ø38x77

Material: Natural Wood Veneer, MDF and Linen Shade

Weight (unpacked): 1,90kg/4,19lb

Light Source Type: E-27