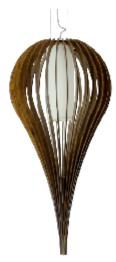

Reference: 1284. Line: Cappadocia Application: Pendant Description: Cappadocia Suspension Pendant Ø50x120

Material: Natural Wood Veneer, MDF and Linen Shade Weight (unpacked): 4,45kg/9,81lb

Light Source Type: E-27 1x 25W (max. each) Fluorescent or LED Bulbs not included Color Temperature: Lamp dependent CRI: Lamp dependent Luminous Flux: Lamp dependent