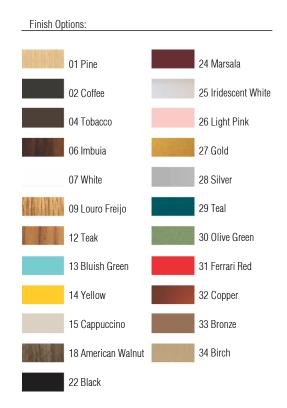

Reference: 1284. Line: Cappadocia Application: Pendant Description: Cappadocia Suspension Pendant Ø50x120

Material: Natural Wood Veneer, MDF and Linen Shade Weight (unpacked): 4,45kg/9,81lb

Light Source Type: E-27 1x 25W (max. each) Fluorescent or LED Bulbs not included Color Temperature: Lamp dependent CRI: Lamp dependent Luminous Flux: Lamp dependent

Isolation: Class II Input Voltage (VAC): 110 ~ 277V Input Frequency (Hz): 60 Hz

Suspension Cable Length: 160cm/63in





Accord Lighting reserves the right to alter dimensions and specifications without notice in accordance with its policy of continuous product improvement. Please, contact the manufacturer if further information is necessary.

accordlighting.com