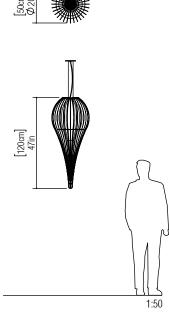

Reference: 1284. Line: Cappadocia Application: Pendant Description: Cappadocia Suspension Pendant Ø50x120

Material: Natural Wood Veneer, MDF and Linen Shade Weight (unpacked): 4,45kg/9,81lb

Light Source Type: E-27 1x 25W (max. each) Fluorescent or LED Bulbs not included Color Temperature: Lamp dependent CRI: Lamp dependent Luminous Flux: Lamp dependent

Isolation: Class II Input Voltage (VAC): 110 ~ 277V Input Frequency (Hz): 60 Hz

Suspension Cable Length: 160cm/63in

Accord Lighting reserves the right to alter dimensions and specifications without notice in accordance with its policy of continuous product improvement. Please, contact the manufacturer if further information is necessary.