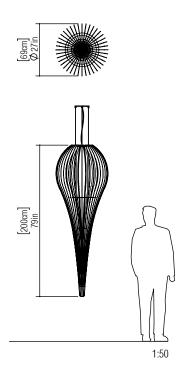

Reference: 1265. Line: Cappadocia Application: Pendant

Description: Cappadocia Suspension Pendant Ø69x200

Material: Natural Wood Veneer, MDF and Linen Shade Weight (unpacked):

Light Source Type: E-27

1x 25W (max. each) Fluorescent or LED Bulbs not included

Color Temperature: Lamp dependent

CRI: Lamp dependent Luminous Flux: Lamp dependent

Isolation: Class II

Input Voltage (VAC): 110 ~ 277V Input Frequency (Hz): 60 Hz

Suspension Cable Length: 160cm/63in

Accord Lighting reserves the right to alter dimensions and specifications without notice in accordance with its policy of continuous product improvement. Please, contact the manufacturer if further information is necessary.