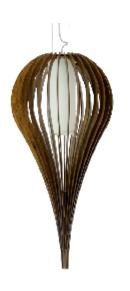

Reference: 1265. Line: Cappadocia Application: Pendant

Description: Cappadocia Suspension Pendant Ø69x200

Material: Natural Wood Veneer, MDF and Linen Shade Weight (unpacked):

Light Source Type: E-27

1x 25W (max. each) Fluorescent or LED Bulbs not included