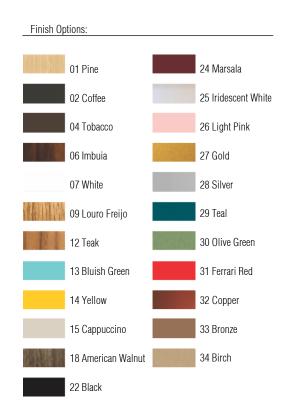

Reference: 361. Line: Slatted

Application: Floor Lamp Description: Slatted Conical Floor Lamp Ø55x175

Material: Natural Wood Veneer, MDF and Linen Shade

Weight (unpacked): 5,45kg/12,02lb

Light Source Type: E-27

1x 25W (max. each) Fluorescent or LED

Bulbs not included Color Temperature: Lamp dependent

CRI: Lamp dependent

Luminous Flux: Lamp dependent

Isolation: Class II

Input Voltage (VAC): 110 ~ 277V Input Frequency (Hz): 60 Hz

Electric Cable Length: 300cm/118in







Accord Lighting reserves the right to alter dimensions and specifications without notice in accordance with its policy of continuous product improvement. Please, contact the manufacturer if further information is necessary.

accordlighting.com REV. 15/08/2018