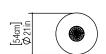

Reference: 361. Line: Slatted

Application: Floor Lamp Description: Slatted Conical Floor Lamp Ø55x175

Material: Natural Wood Veneer, MDF and Linen Shade

Weight (unpacked): 5,45kg/12,02lb

Light Source Type: E-27