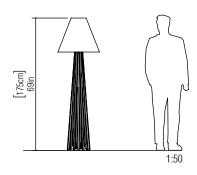

Reference: 361. Line: Slatted

Application: Floor Lamp Description: Slatted Conical Floor Lamp Ø55x175

Material: Natural Wood Veneer, MDF and Linen Shade

Weight (unpacked): 5,45kg/12,02lb

Light Source Type: E-27