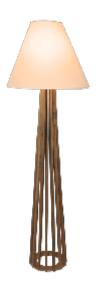

Reference: 361. Line: Slatted

Application: Floor Lamp Description: Slatted Conical Floor Lamp Ø55x175

Material: Natural Wood Veneer, MDF and Linen Shade

Weight (unpacked): 5,45kg/12,02lb

Light Source Type: E-27