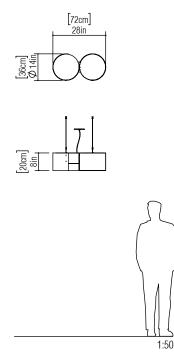

Reference: 283. Line: Organic Application: Pendant Description: Double Cylindrical Suspension Pendant 72x20x36

Material: Natural Wood Veneer, MDF and Acrylic Weight (unpacked): 3,05kg/6,72lb

Light Source Type: E-27 4x 25W (max. each) Fluorescent or LED Bulbs not included Color Temperature: Lamp dependent CRI: Lamp dependent Luminous Flux: Lamp dependent

Isolation: Class II Input Voltage (VAC): 110 ~ 277V Input Frequency (Hz): 60 Hz

Suspension Cable Length: 160cm/63in

Accord Lighting reserves the right to alter dimensions and specifications without notice in accordance with its policy of continuous product improvement. Please, contact the manufacturer if further information is necessary.