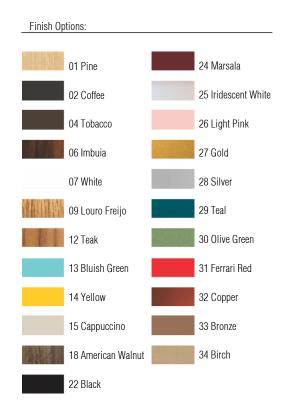

Reference: 283. Line: Organic Application: Pendant Description: Double Cylindrical Suspension Pendant 72x20x36

Material: Natural Wood Veneer, MDF and Acrylic Weight (unpacked): 3,05kg/6,72lb

Light Source Type: E-27 4x 25W (max. each) Fluorescent or LED Bulbs not included Color Temperature: Lamp dependent CRI: Lamp dependent Luminous Flux: Lamp dependent