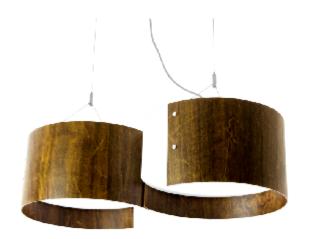

Reference: 283. Line: Organic Application: Pendant Description: Double Cylindrical Suspension Pendant 72x20x36

Material: Natural Wood Veneer, MDF and Acrylic Weight (unpacked): 3,05kg/6,72lb

Light Source Type: E-27 4x 25W (max. each) Fluorescent or LED Bulbs not included Color Temperature: Lamp dependent CRI: Lamp dependent Luminous Flux: Lamp dependent