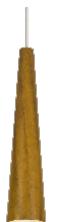

Reference: 1276. Line: Conical Application: Pendant Description: Conical Suspension Pendant Ø10x50

Material: Natural Wood Veneer and MDF Weight (unpacked): 0,50kg/1,10lb

Light Source Type: E-27 1x 25W (max. each) Fluorescent or LED Bulbs not included Color Temperature: Lamp dependent CRI: Lamp dependent Luminous Flux: Lamp dependent