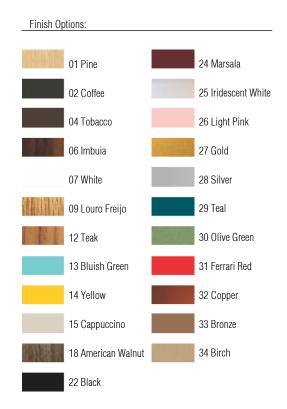

Reference: 1276. Line: Conical Application: Pendant Description: Conical Suspension Pendant Ø10x50

Material: Natural Wood Veneer and MDF Weight (unpacked): 0,50kg/1,10lb

Light Source Type: E-27 1x 25W (max. each) Fluorescent or LED Bulbs not included Color Temperature: Lamp dependent CRI: Lamp dependent Luminous Flux: Lamp dependent

Isolation: Class II Input Voltage (VAC): 110 ~ 277V Input Frequency (Hz): 60 Hz

Suspension Cable Length: 160cm/63in





Accord Lighting reserves the right to alter dimensions and specifications without notice in accordance with its policy of continuous product improvement. Please, contact the manufacturer if further information is necessary.

accordlighting.com