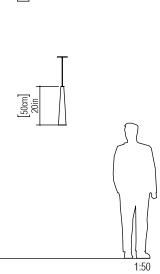

Reference: 1276. Line: Conical Application: Pendant Description: Conical Suspension Pendant Ø10x50

Material: Natural Wood Veneer and MDF Weight (unpacked): 0,50kg/1,10lb

Light Source Type: E-27 1x 25W (max. each) Fluorescent or LED Bulbs not included Color Temperature: Lamp dependent CRI: Lamp dependent Luminous Flux: Lamp dependent

Isolation: Class II Input Voltage (VAC): 110 ~ 277V Input Frequency (Hz): 60 Hz

Suspension Cable Length: 160cm/63in

Accord Lighting reserves the right to alter dimensions and specifications without notice in accordance with its policy of continuous product improvement. Please, contact the manufacturer if further information is necessary.