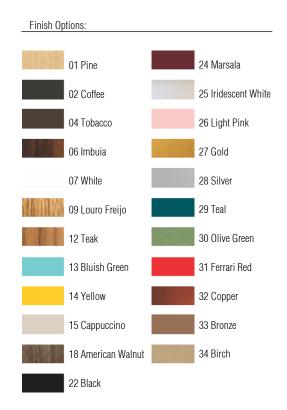

Reference: 1217. Line: Stecche di Legno Application: Pendant Description: Stecche di Legno Suspension Pendant Ø47,5x25

Material: Natural Wood Veneer, MDF and Linen Shade Weight (unpacked): 1,60kg/3,53lb

Light Source Type: E-27 1x 25W (max. each) Fluorescent or LED Bulbs not included Color Temperature: Lamp dependent CRI: Lamp dependent Luminous Flux: Lamp dependent

Isolation: Class II Input Voltage (VAC): 110 ~ 277V Input Frequency (Hz): 60 Hz

Suspension Cable Length: 160cm/63in





Accord Lighting reserves the right to alter dimensions and specifications without notice in accordance with its policy of continuous product improvement. Please, contact the manufacturer if further information is necessary.

accordlighting.com