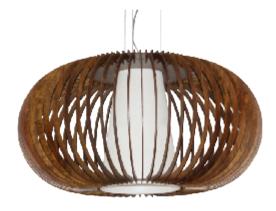

Reference: 1217. Line: Stecche di Legno Application: Pendant Description: Stecche di Legno Suspension Pendant Ø47,5x25

Material: Natural Wood Veneer, MDF and Linen Shade Weight (unpacked): 1,60kg/3,53lb

Suspension Cable Length: 160cm/63in

Accord Lighting reserves the right to alter dimensions and specifications without notice in accordance with its policy of continuous product improvement. Please, contact the manufacturer if further information is necessary.