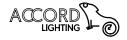

Reference: 1217. Line: Stecche di Legno Application: Pendant Description: Stecche di Legno Suspension Pendant Ø47,5x25

Material: Natural Wood Veneer, MDF and Linen Shade Weight (unpacked): 1,60kg/3,53lb