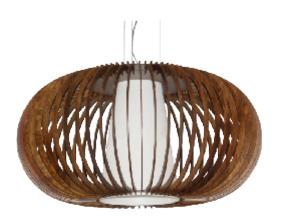

Reference: 1185. Line: Stecche di Legno Application: Pendant

Description: Stecche di Legno Suspension Pendant Ø80x42

Material: Natural Wood Veneer, MDF and Linen Shade

Weight (unpacked): 4,25kg/9,37lb

Light Source Type: E-27