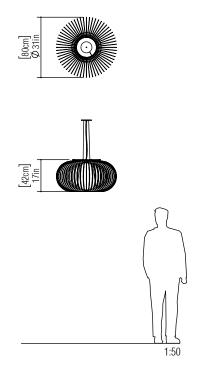

Reference: 1185. Line: Stecche di Legno Application: Pendant

Description: Stecche di Legno Suspension Pendant Ø80x42

Material: Natural Wood Veneer, MDF and Linen Shade

Weight (unpacked): 4,25kg/9,37lb

Light Source Type: E-27

Suspension Cable Length: 160cm/63in

Accord Lighting reserves the right to alter dimensions and specifications without notice in accordance with its policy of continuous product improvement. Please, contact the manufacturer if further information is necessary.