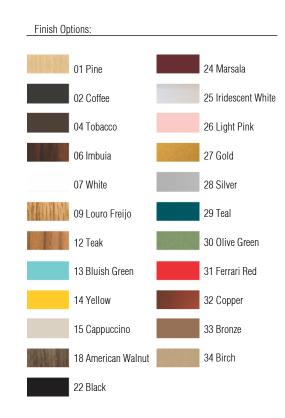

Reference: 1185. Line: Stecche di Legno Application: Pendant

Description: Stecche di Legno Suspension Pendant Ø80x42

Material: Natural Wood Veneer, MDF and Linen Shade

Weight (unpacked): 4,25kg/9,37lb

Light Source Type: E-27