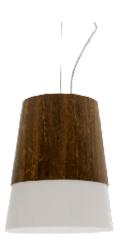

Reference: 264. Line: Conical Application: Pendant

Description: Conical Suspension Pendant Ø28x33

Material: Natural Wood Veneer, MDF and Acrylic Weight (unpacked): 0,95kg/2,09lb

Light Source Type: E-27

1x 25W (max. each) Fluorescent or LED Bulbs not included