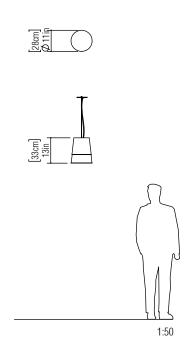

Reference: 264. Line: Conical Application: Pendant

Description: Conical Suspension Pendant Ø28x33

Material: Natural Wood Veneer, MDF and Acrylic Weight (unpacked): 0,95kg/2,09lb

Light Source Type: E-27

1x 25W (max. each) Fluorescent or LED Bulbs not included

Color Temperature: Lamp dependent

CRI: Lamp dependent

Luminous Flux: Lamp dependent

Isolation: Class II

Input Voltage (VAC): 110 ~ 277V Input Frequency (Hz): 60 Hz

Suspension Cable Length: 160cm/63in

Accord Lighting reserves the right to alter dimensions and specifications without notice in accordance with its policy of continuous product improvement. Please, contact the manufacturer if further information is necessary.