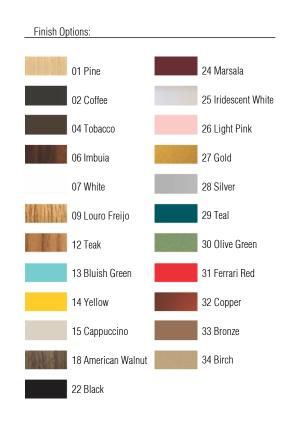

Reference: 264. Line: Conical Application: Pendant

Description: Conical Suspension Pendant Ø28x33

Material: Natural Wood Veneer, MDF and Acrylic Weight (unpacked): 0,95kg/2,09lb

Light Source Type: E-27

1x 25W (max. each) Fluorescent or LED Bulbs not included