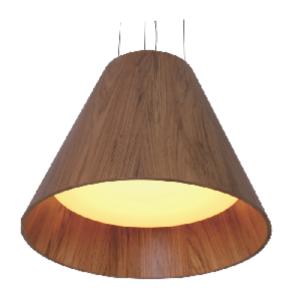

Reference: 295. Line: Conical Application: Pendant Description: Conical Suspension Pendant Ø82x70

Material: Natural Wood Veneer, MDF and Acrylic Weight (unpacked): 5,95kg/13,12lb

Light Source Type: E-27 4x 25W (max. each) Fluorescent or LED Bulbs not included Color Temperature: Lamp dependent CRI: Lamp dependent Luminous Flux: Lamp dependent