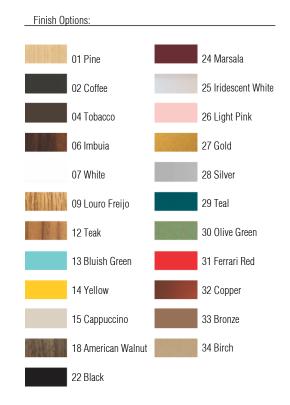

Reference: 295. Line: Conical Application: Pendant Description: Conical Suspension Pendant Ø82x70

Material: Natural Wood Veneer, MDF and Acrylic Weight (unpacked): 5,95kg/13,12lb

Light Source Type: E-27 4x 25W (max. each) Fluorescent or LED Bulbs not included Color Temperature: Lamp dependent CRI: Lamp dependent Luminous Flux: Lamp dependent

Isolation: Class II Input Voltage (VAC): 110 ~ 277V Input Frequency (Hz): 60 Hz

Suspension Cable Length: 160cm/63in





Accord Lighting reserves the right to alter dimensions and specifications without notice in accordance with its policy of continuous product improvement. Please, contact the manufacturer if further information is necessary.

accordlighting.com