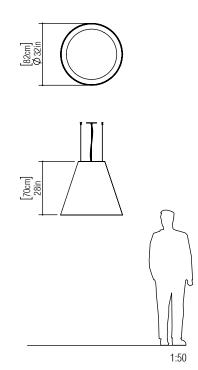

Reference: 295. Line: Conical Application: Pendant Description: Conical Suspension Pendant Ø82x70

Material: Natural Wood Veneer, MDF and Acrylic Weight (unpacked): 5,95kg/13,12lb

Light Source Type: E-27 4x 25W (max. each) Fluorescent or LED Bulbs not included Color Temperature: Lamp dependent CRI: Lamp dependent Luminous Flux: Lamp dependent

Isolation: Class II Input Voltage (VAC): 110 ~ 277V Input Frequency (Hz): 60 Hz

Suspension Cable Length: 160cm/63in

Accord Lighting reserves the right to alter dimensions and specifications without notice in accordance with its policy of continuous product improvement. Please, contact the manufacturer if further information is necessary.