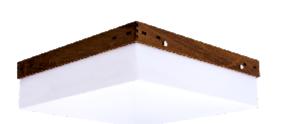

Reference: 577. Line: Cache Application: Ceiling

Description: Cache Square Ceiling Lamp 20x12x20

Material: Natural Wood Veneer, MDF and Acrylic

Weight (unpacked): 0,55kg/1,21lb

Light Source Type: E-27

1x 25W (max. each) Fluorescent or LED Bulbs not included