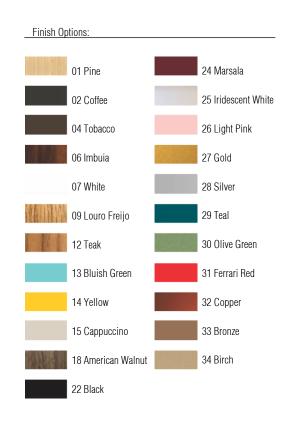

Reference: 577. Line: Cache Application: Ceiling

Description: Cache Square Ceiling Lamp 20x12x20

Material: Natural Wood Veneer, MDF and Acrylic

Weight (unpacked): 0,55kg/1,21lb

Light Source Type: E-27

1x 25W (max. each) Fluorescent or LED Bulbs not included

Color Temperature: Lamp dependent

CRI: Lamp dependent

Luminous Flux: Lamp dependent

Isolation: Class II

Input Voltage (VAC): 110 ~ 277V Input Frequency (Hz): 60 Hz

Suspension Cable Length: Not applicable





Accord Lighting reserves the right to alter dimensions and specifications without notice in accordance with its policy of continuous product improvement. Please, contact the manufacturer if further information is necessary.

accordlighting.com REV. 25/10/2018