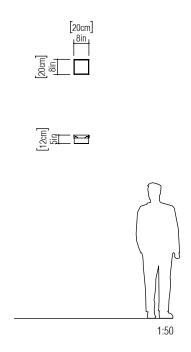

Reference: 577. Line: Cache Application: Ceiling

Description: Cache Square Ceiling Lamp 20x12x20

Material: Natural Wood Veneer, MDF and Acrylic

Weight (unpacked): 0,55kg/1,21lb

Light Source Type: E-27

1x 25W (max. each) Fluorescent or LED Bulbs not included