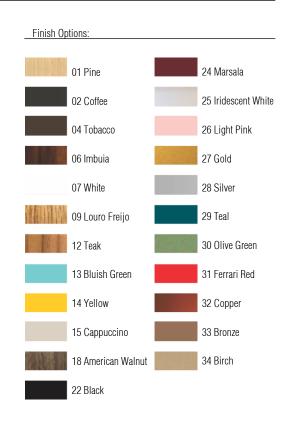

Reference: 539. Line: Cache Application: Ceiling

Description: Cache Square Ceiling Lamp 30x12x30

Material: Natural Wood Veneer, MDF and Acrylic

Weight (unpacked): 1,00kg/2,20lb

Light Source Type: E-27

2x 25W (max. each) Fluorescent or LED Bulbs not included

Color Temperature: Lamp dependent

CRI: Lamp dependent

Luminous Flux: Lamp dependent

Isolation: Class II

Input Voltage (VAC): 110 ~ 277V Input Frequency (Hz): 60 Hz

Suspension Cable Length: Not applicable





Accord Lighting reserves the right to alter dimensions and specifications without notice in accordance with its policy of continuous product improvement. Please, contact the manufacturer if further information is necessary.

accordlighting.com REV. 25/10/2018