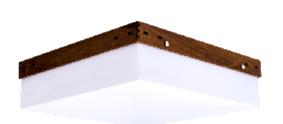

Reference: 539. Line: Cache Application: Ceiling

Description: Cache Square Ceiling Lamp 30x12x30

Material: Natural Wood Veneer, MDF and Acrylic

Weight (unpacked): 1,00kg/2,20lb

Light Source Type: E-27

2x 25W (max. each) Fluorescent or LED Bulbs not included