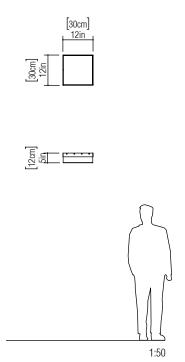

Reference: 539. Line: Cache Application: Ceiling

Description: Cache Square Ceiling Lamp 30x12x30

Material: Natural Wood Veneer, MDF and Acrylic

Weight (unpacked): 1,00kg/2,20lb

Light Source Type: E-27

2x 25W (max. each) Fluorescent or LED Bulbs not included