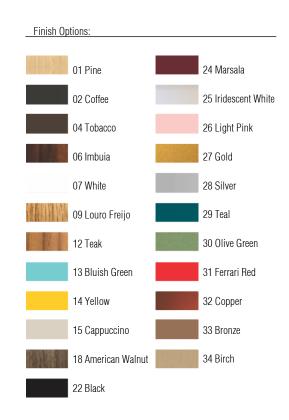

Reference: 565. Line: Cache Application: Ceiling

Description: Cache Square Ceiling Lamp 40x12x40

Material: Natural Wood Veneer, MDF and Acrylic

Weight (unpacked): 1,40kg/3,09lb

Light Source Type: E-27

3x 25W (max. each) Fluorescent or LED Bulbs not included

Color Temperature: Lamp dependent

CRI: Lamp dependent

Luminous Flux: Lamp dependent

Isolation: Class II

Input Voltage (VAC): 110 ~ 277V Input Frequency (Hz): 60 Hz

Suspension Cable Length: Not applicable





Accord Lighting reserves the right to alter dimensions and specifications without notice in accordance with its policy of continuous product improvement. Please, contact the manufacturer if further information is necessary.

accordlighting.com REV. 25/10/2018