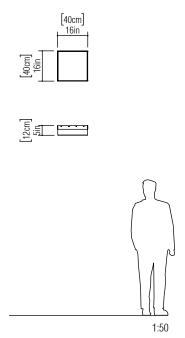

Reference: 565. Line: Cache Application: Ceiling

Description: Cache Square Ceiling Lamp 40x12x40

Material: Natural Wood Veneer, MDF and Acrylic

Weight (unpacked): 1,40kg/3,09lb

Light Source Type: E-27

3x 25W (max. each) Fluorescent or LED Bulbs not included