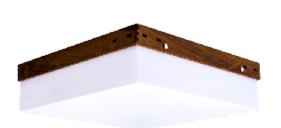

Reference: 565. Line: Cache Application: Ceiling

Description: Cache Square Ceiling Lamp 40x12x40

Material: Natural Wood Veneer, MDF and Acrylic

Weight (unpacked): 1,40kg/3,09lb

Light Source Type: E-27

3x 25W (max. each) Fluorescent or LED Bulbs not included