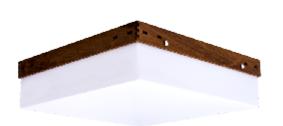

Reference: 566. Line: Cache Application: Ceiling

Description: Cache Square Ceiling Lamp 50x12x50

Material: Natural Wood Veneer, MDF and Acrylic

Weight (unpacked): 2,15kg/4,74lb

Light Source Type: E-27

4x 25W (max. each) Fluorescent or LED Bulbs not included