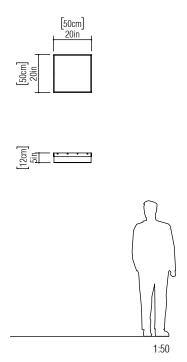

Reference: 566. Line: Cache Application: Ceiling

Description: Cache Square Ceiling Lamp 50x12x50

Material: Natural Wood Veneer, MDF and Acrylic

Weight (unpacked): 2,15kg/4,74lb

Light Source Type: E-27

4x 25W (max. each) Fluorescent or LED Bulbs not included