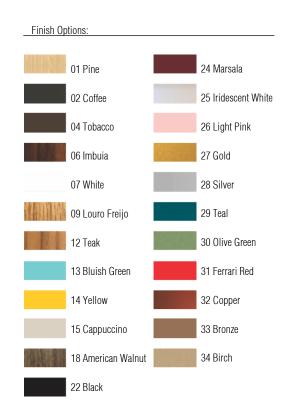

Reference: 566. Line: Cache Application: Ceiling

Description: Cache Square Ceiling Lamp 50x12x50

Material: Natural Wood Veneer, MDF and Acrylic

Weight (unpacked): 2,15kg/4,74lb

Light Source Type: E-27

4x 25W (max. each) Fluorescent or LED Bulbs not included