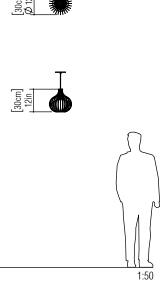

Isolation: Class II Input Voltage (VAC): 110 ~ 277V Input Frequency (Hz): 60 Hz

Suspension Cable Length: 160cm/63in

Accord Lighting reserves the right to alter dimensions and specifications without notice in accordance with its policy of continuous product improvement. Please, contact the manufacturer if further information is necessary.