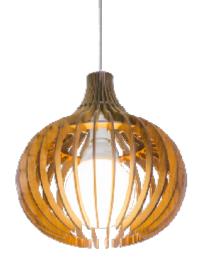

Reference: 1182. Line: Stecche di Legno Application: Pendant Description: Stecche di Legno Suspension Pendant Ø30x30

Material: Natural Wood Veneer and MDF Weight (unpacked): 0,70kg/1,54lb

Light Source Type: E-27 1x 25W (max. each) Fluorescent or LED Bulbs not included Color Temperature: Lamp dependent CRI: Lamp dependent Luminous Flux: Lamp dependent