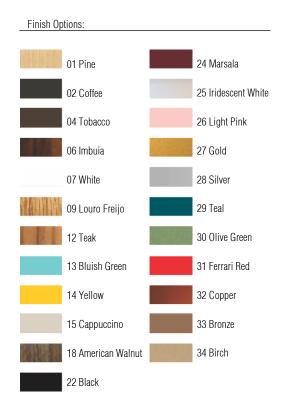

Reference: 1182. Line: Stecche di Legno Application: Pendant Description: Stecche di Legno Suspension Pendant Ø30x30

Material: Natural Wood Veneer and MDF Weight (unpacked): 0,70kg/1,54lb

Light Source Type: E-27 1x 25W (max. each) Fluorescent or LED Bulbs not included Color Temperature: Lamp dependent CRI: Lamp dependent Luminous Flux: Lamp dependent