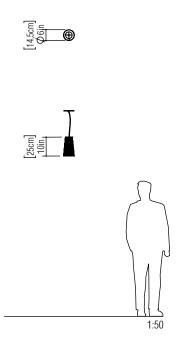

Reference: 1239. Line: Living Hinges Application: Pendant

Description: Living Hinges Conical Suspension Pendant Ø14,5x25

Material: Natural Wood Veneer, MDF and Linen Shade Weight (unpacked): 0,50kg/1,10lb

Suspension Cable Length: 160cm/63in

Accord Lighting reserves the right to alter dimensions and specifications without notice in accordance with its policy of continuous product improvement. Please, contact the manufacturer if further information is necessary.