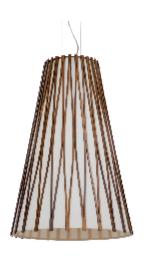

Reference: 1239. Line: Living Hinges Application: Pendant

Description: Living Hinges Conical Suspension Pendant Ø14,5x25

Material: Natural Wood Veneer, MDF and Linen Shade Weight (unpacked): 0,50kg/1,10lb