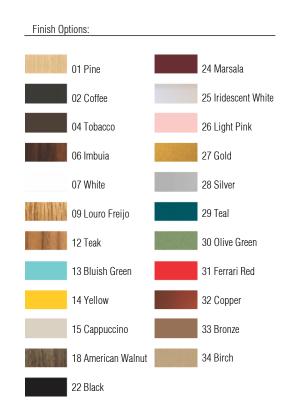

Reference: 1239. Line: Living Hinges Application: Pendant

Description: Living Hinges Conical Suspension Pendant Ø14,5x25

Material: Natural Wood Veneer, MDF and Linen Shade Weight (unpacked): 0,50kg/1,10lb

Light Source Type: E-27

1x 25W (max. each) Fluorescent or LED Bulbs not included

Color Temperature: Lamp dependent

CRI: Lamp dependent

Luminous Flux: Lamp dependent

Isolation: Class II

Input Voltage (VAC): 110 ~ 277V Input Frequency (Hz): 60 Hz

Suspension Cable Length: 160cm/63in





Accord Lighting reserves the right to alter dimensions and specifications without notice in accordance with its policy of continuous product improvement. Please, contact the manufacturer if further information is necessary.

accordlighting.com REV. 10/10/2018