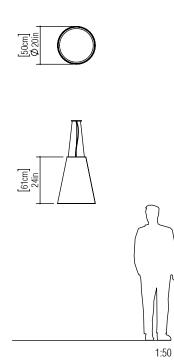

Reference: 1146. Line: Conical Application: Pendant Description: Conical Suspension Pendant Ø50x61

Material: Natural Wood Veneer, MDF and Acrylic Weight (unpacked): 3,10kg/6,831b

Light Source Type: E-27 3x 25W (max. each) Fluorescent or LED Bulbs not included Color Temperature: Lamp dependent CRI: Lamp dependent Luminous Flux: Lamp dependent

Isolation: Class II Input Voltage (VAC): 110 ~ 277V Input Frequency (Hz): 60 Hz

Suspension Cable Length: 160cm/63in

Accord Lighting reserves the right to alter dimensions and specifications without notice in accordance with its policy of continuous product improvement. Please, contact the manufacturer if further information is necessary.