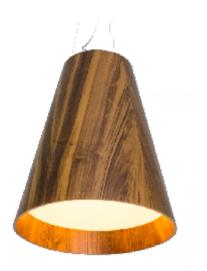

Reference: 1146. Line: Conical Application: Pendant Description: Conical Suspension Pendant Ø50x61

Material: Natural Wood Veneer, MDF and Acrylic Weight (unpacked): 3,10kg/6,831b

Light Source Type: E-27 3x 25W (max. each) Fluorescent or LED Bulbs not included Color Temperature: Lamp dependent CRI: Lamp dependent Luminous Flux: Lamp dependent