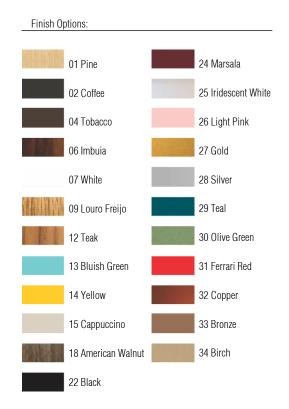

Reference: 1146. Line: Conical Application: Pendant Description: Conical Suspension Pendant Ø50x61

Material: Natural Wood Veneer, MDF and Acrylic Weight (unpacked): 3,10kg/6,831b

Light Source Type: E-27 3x 25W (max. each) Fluorescent or LED Bulbs not included Color Temperature: Lamp dependent CRI: Lamp dependent Luminous Flux: Lamp dependent