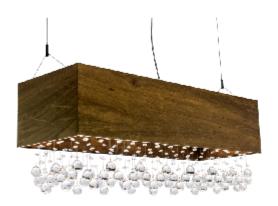

Reference: 1143. Line: Crystal Application: Pendant

Description: Linear Suspension Pendant with Crystal 130x36x30

Material: Natural Wood Veneer, MDF and Acrylic Weight (unpacked):

Light Source Type: Gu-10 12x 3W (max. each)