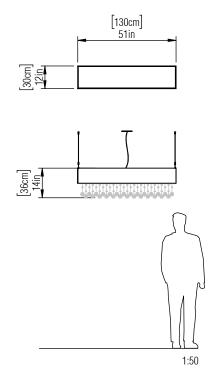

Reference: 1143. Line: Crystal Application: Pendant

Description: Linear Suspension Pendant with Crystal 130x36x30

Material: Natural Wood Veneer, MDF and Acrylic Weight (unpacked):

Light Source Type: Gu-10 12x 3W (max. each)

LED

Bulbs not included

Color Temperature: Lamp dependent

CRI: Lamp dependent Luminous Flux: Lamp dependent

Isolation: Class II

Input Voltage (VAC): 110 ~ 277V Input Frequency (Hz): 60 Hz

Suspension Cable Length: 160cm/63in